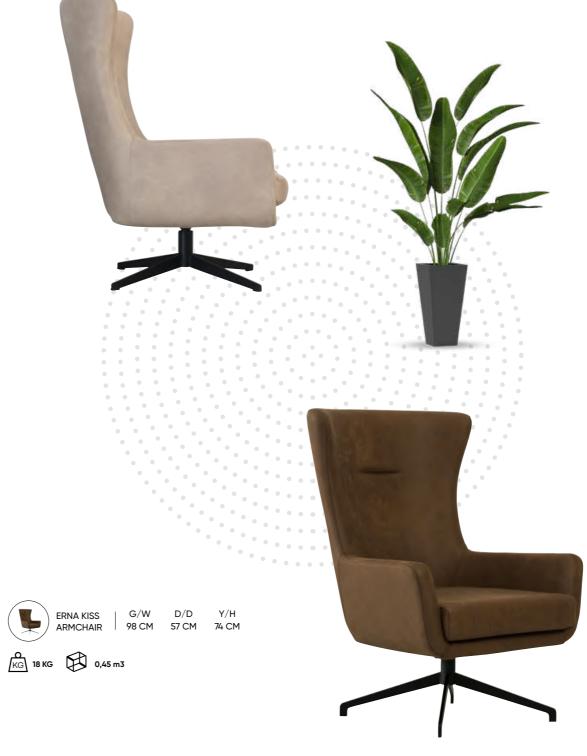

#### **ERNA**

A seat exhilarating prepared according to your taste, also adds to your comfort and convenience, friendly atmosphare next to the modern view.

ERNA ARMCHAIR | G/W D/D Y/H ARMCHAIR | 75 CM 60 CM 103 CM KG 19 KG 0,52 m3