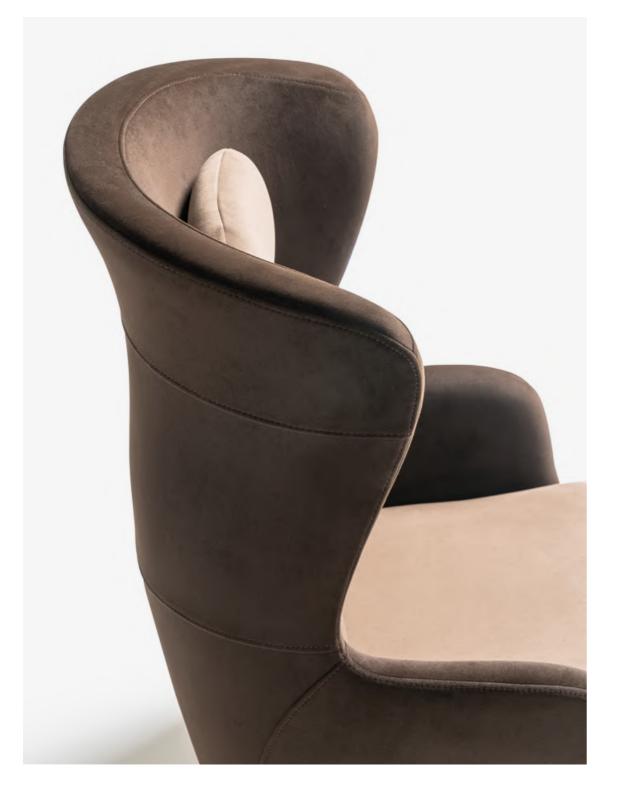

### DELICATE DESIGN **THAT INVITES YOU IN**

page

8

BARONA | G/W D/D Y/H ARMCHAIR | 76 CM 80 CM 113 CM

innovation designed for those looking for different

Combining aesthetics with useful details,

styles that combine originality.