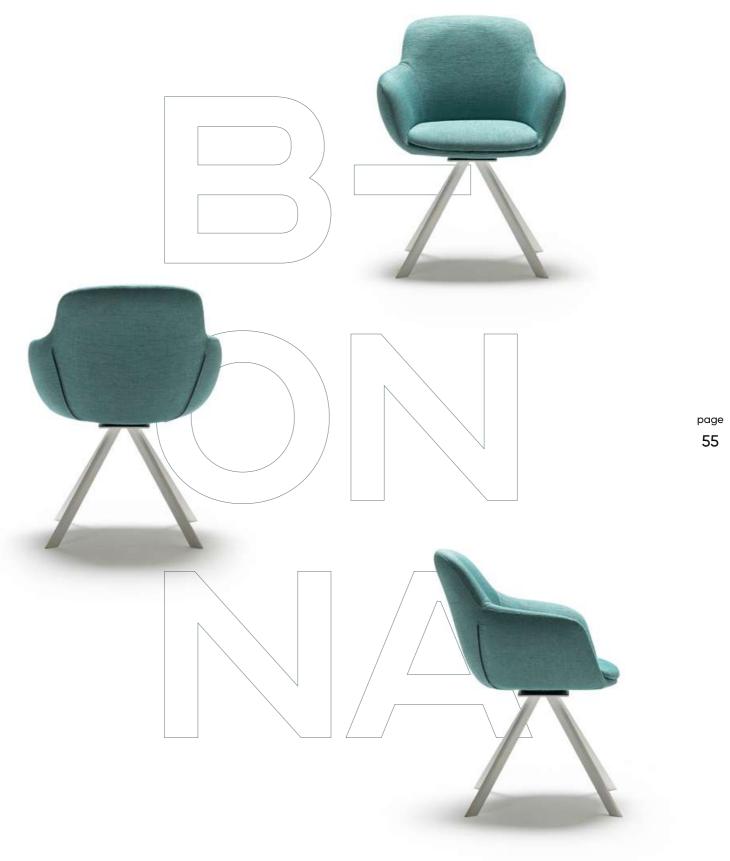

integrate with your home. Dazzling attractive. The product boldly displays the magnificent harmony with its noble stance.





 MANNA
 G/W
 D/D
 Y/H

 ARMCHAIR
 150 CM
 72 CM
 84 CM

page 49





#### DIFFERENT STYLES FOR THOSE LOOKING

Combining aesthetics with useful details, innovation designed for those looking for different styles that combine originality.



page **51** 



#### Dream Chair

Revealing the stylish and elegant style you have dreamed of in your home, with its metal legs and elegant wick details, it offers a fairytale beauty in living spaces by centering comfort as well as aesthetics.



KG 8,8 KG 0,27 m3



page **53** 





A seat exhilarating prepared according to your taste, also adds to your comfort and convenience, friendly atmosphare next to the modern view.









page

56

page 57



## GORLA

Impeccable proportions and confident appearance with modern, yet elegant curves thanks to its aesthetic stance!..









#### Zero Chair

Combining aesthetics with useful details, innovation designed for those looking for different styles that combine originality.









## TROY

It is a flawless collection with its unique texture, elegant covers, and metallic details unique to the collection.



G 5,9 KG € 0,25 m3

















The most pretentious aspect of forms with its delicately designed details. Rising from the harmony of timber. Gift Collection is the real beauty of your house.







65

# **ESTILO**

With trendy colors and elegant gold details with modern lines. While creating a stylish and modern atmosphere in your living rooms, it adds