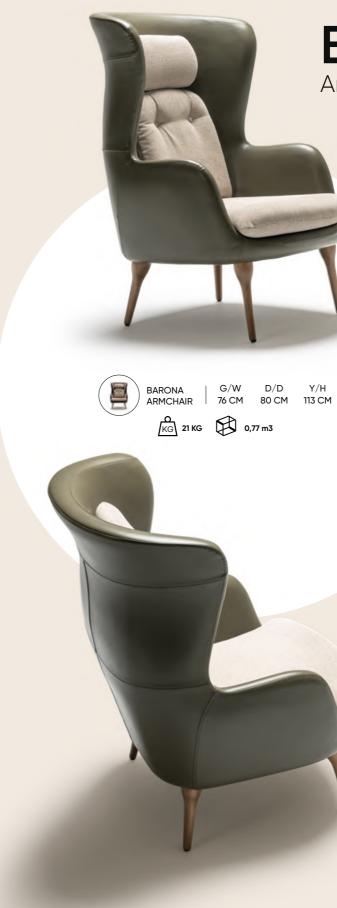

### DELICATE DESIGN **THAT INVITES YOU IN**

page

8

BARONA | G/W D/D Y/H ARMCHAIR | 76 CM 80 CM 113 CM

innovation designed for those looking for different

Combining aesthetics with useful details,

styles that combine originality.