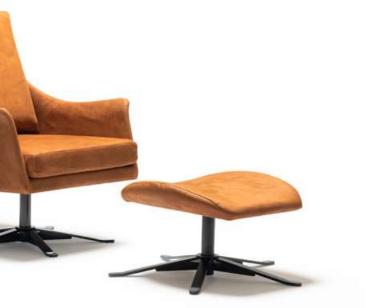

### DELICATE DESIGN **THAT INVITES YOU IN**

page

8

BARONA | G/W D/D Y/H ARMCHAIR | 76 CM 80 CM 113 CM

innovation designed for those looking for different

Combining aesthetics with useful details,

styles that combine originality.