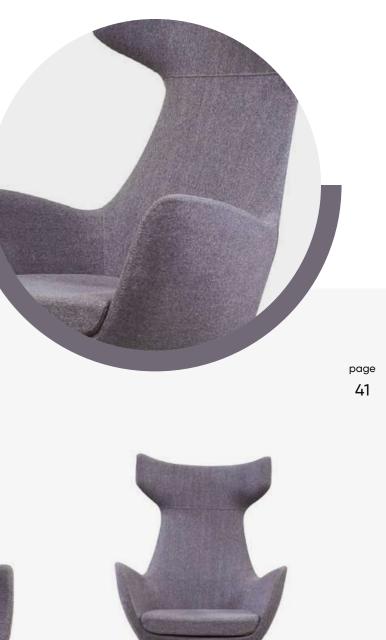

## DUBLIN

It is a flawless collection with its unique texture, elegant covers, and metallic details unique to the collection.

 DUBLIN
 G/W
 D/D
 Y/H

 ARMCHAIR
 77 CM
 65 CM
 104 CM

O KG 17,6 KG € 0,57 m3

page 43