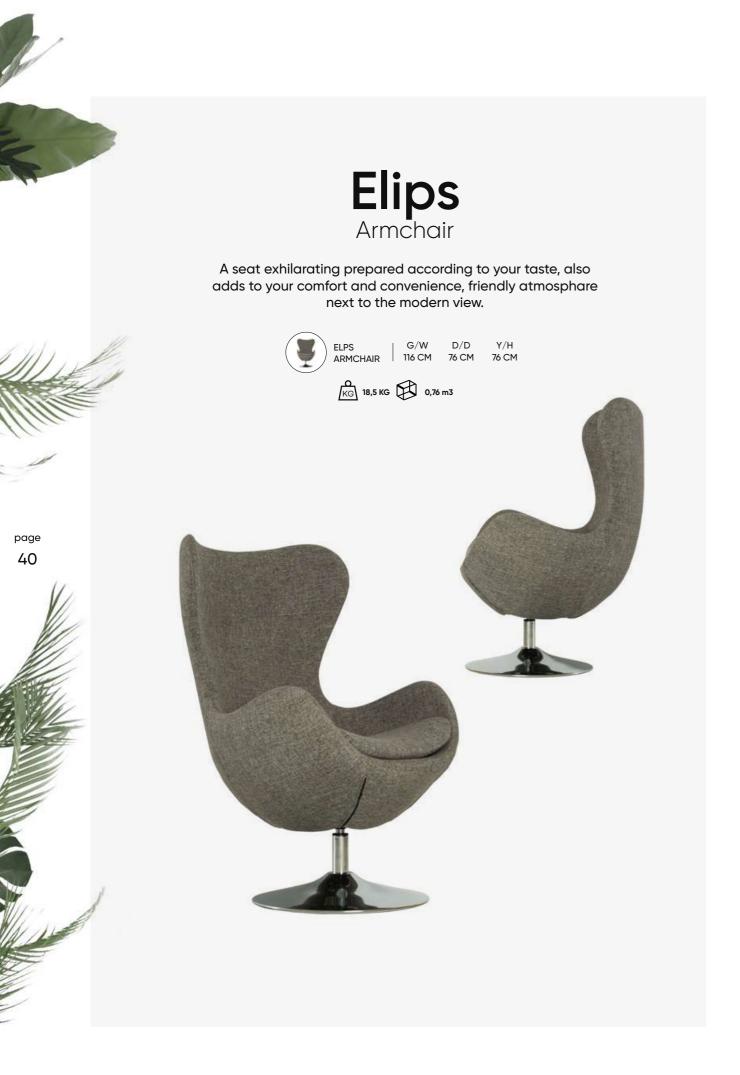

page **39** 

## BROCK

A seat exhilarating prepared according to your taste, also adds to your comfort and convenience, friendly atmosphare next to the modern view.

BROCK | G/W D/D Y/H ARMCHAIR | 76 CM 55 CM 120 CM