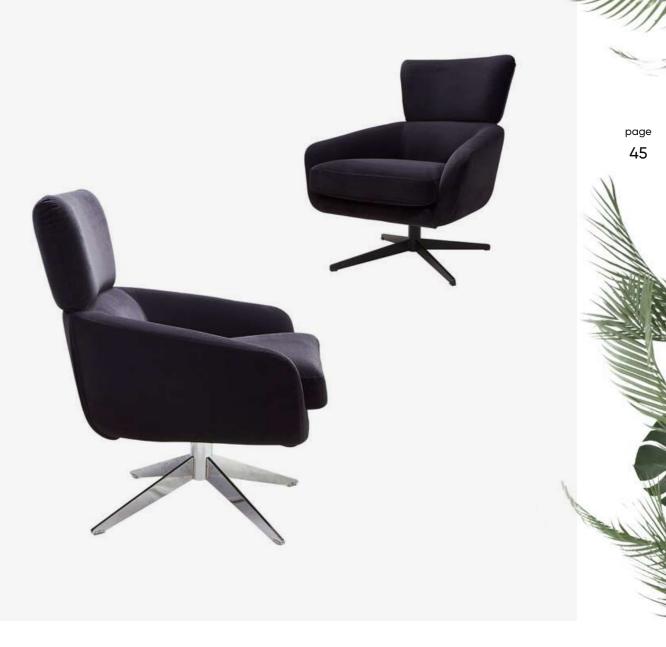

MINELLA SML | G/W D/D Y/H ARMCHAIR | 71 CM 75 CM 82 CM

A seat exhilarating prepared according to your taste, also adds to your comfort and convenience, friendly atmosphare next to the modern view.

page

46