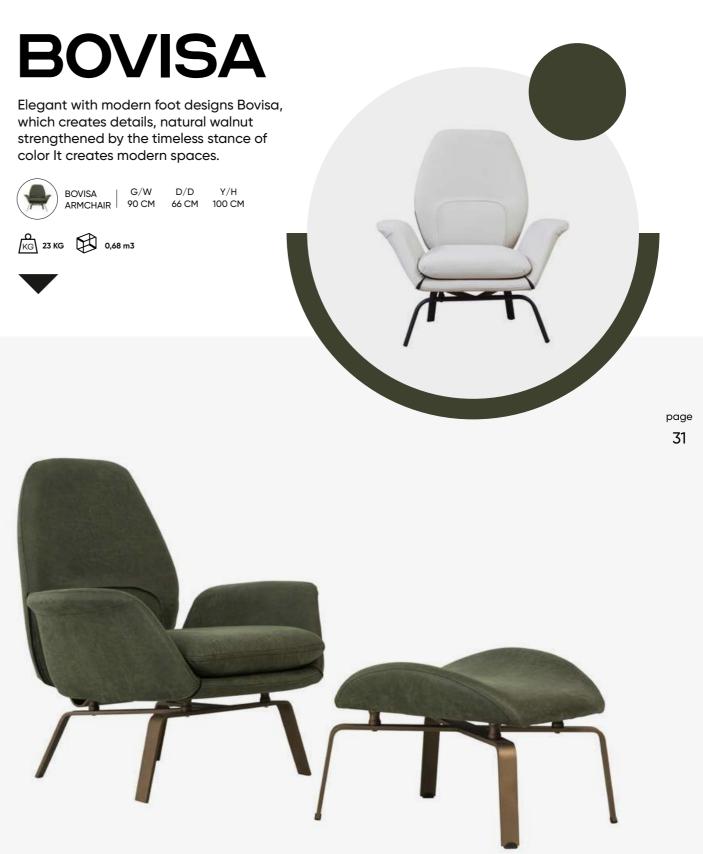

from the center of minimal and modern... Adds elegancy to your house with the harmony of the wood and makes your life easier with practical functions.

modern









page **21** 

### **TO YOUR** HOME **MODERN** TOUCHES

The design, where modern and classic meet, in the most beautiful room of your home with fine aesthetic details takes its place.



O KG 13,8 KG 0,67 m3





page 24

page 25



### MODERN LINES PASTEL COLORS

With its plump structure, soft texture and seating design, it maximizes the comfort you seek in your living space.



ROSERIO ARMCHAIR

G/W D/D Y/H G 16,7 KG 0,53 m3







page 27



The design, where modern and classic meet, in the most beautiful room of your home with fine aesthetic details takes its place.







page **29** 







O KG 19 KG 0,80 m3













#### MODERN LINES PASTEL COLORS

With its plump structure, soft texture and seating design, it maximizes the comfort you seek in your living space.



O KG 16 KG 0,44 m3





**Beetle** Armchair









#### **ERNA**

A seat exhilarating prepared according to your taste, also adds to your comfort and convenience, friendly atmosphare next to the modern view.

ERNA ARMCHAIR | G/W D/D Y/H ARMCHAIR | 75 CM 60 CM 103 CM KG 19 KG 0,52 m3





page 35

#### INNOVATION AT THE PINNACLE OF DESIGN

Let natural textures integrate with your home. Dazzling attractive. The product boldly displays the magnificent harmony with its noble stance.

AFFORI ARMCHAIR | G/W D/D Y/H 80 CM 67 CM 105 CM













page **39** 



## BROCK

A seat exhilarating prepared according to your taste, also adds to you