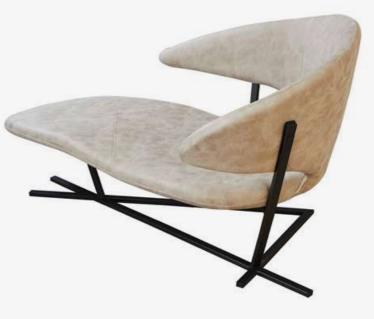

#### Manna Armhair

Let natural textures integrate with your home. Dazzling attractive. The product boldly displays the magnificent harmony with its noble stance.

 MANNA
 G/W
 D/D
 Y/H

 ARMCHAIR
 150 CM
 72 CM
 84 CM