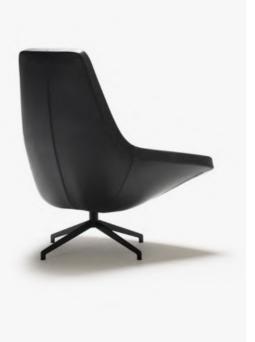

### DELICATE DESIGN **THAT INVITES YOU IN**

page

8

BARONA | G/W D/D Y/H ARMCHAIR | 76 CM 80 CM 113 CM

innovation designed for those looking for different

Combining aesthetics with useful details,

styles that combine originality.