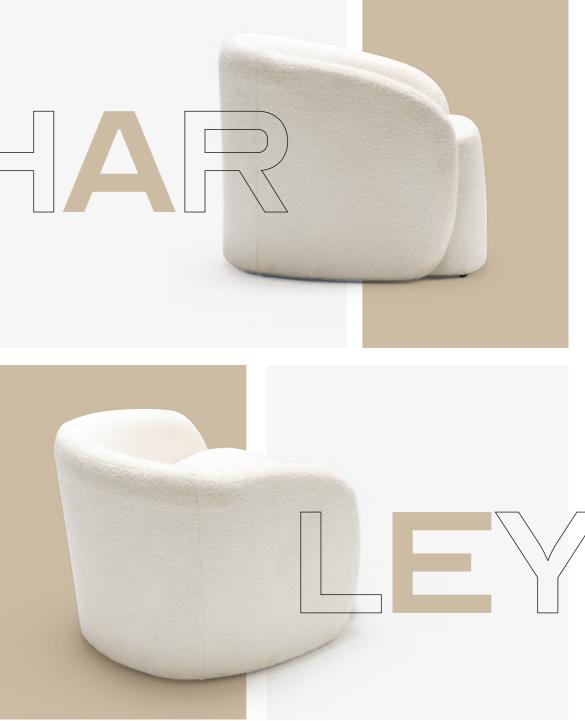

#### MODERN LINES PASTEL COLORS

With its plump structure, soft texture and seating design, it maximizes the comfort you seek in your living space.

O KG 16 KG 0,44 m3

**Beetle** Armchair