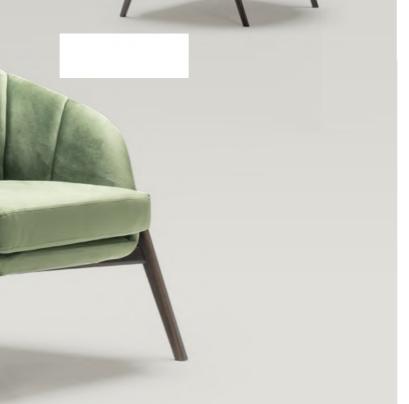

### DELICATE DESIGN **THAT INVITES YOU IN**

page

8

BARONA | G/W D/D Y/H ARMCHAIR | 76 CM 80 CM 113 CM

innovation designed for those looking for different

Combining aesthetics with useful details,

styles that combine originality.