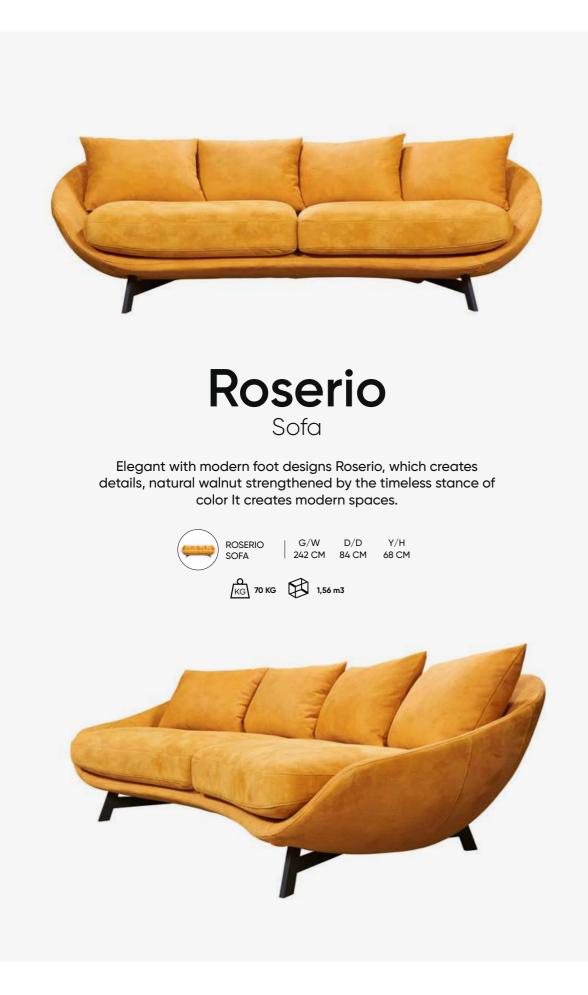

### MODERN LINES PASTEL COLORS

With its plump structure, soft texture and seating design, it maximizes the comfort you seek in your living space.

ROSERIO ARMCHAIR

G/W D/D Y/H G 16,7 KG 0,53 m3

page 27

The design, where modern and classic meet, in the most beautiful room of your home with fine aesthetic details takes its place.