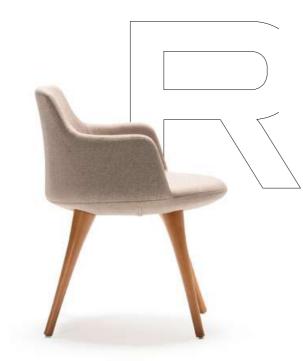

### DELICATE DESIGN **THAT INVITES YOU IN**

page

8

BARONA | G/W D/D Y/H ARMCHAIR | 76 CM 80 CM 113 CM

innovation designed for those looking for different

Combining aesthetics with useful details,

styles that combine originality.