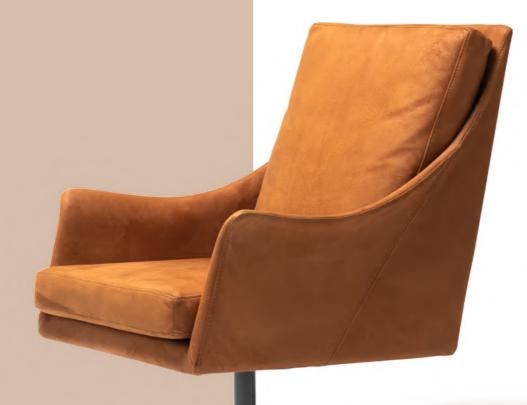

### DELICATE DESIGN **THAT INVITES YOU IN**

page

8

BARONA | G/W D/D Y/H ARMCHAIR | 76 CM 80 CM 113 CM

innovation designed for those looking for different

Combining aesthetics with useful details,

styles that combine originality.