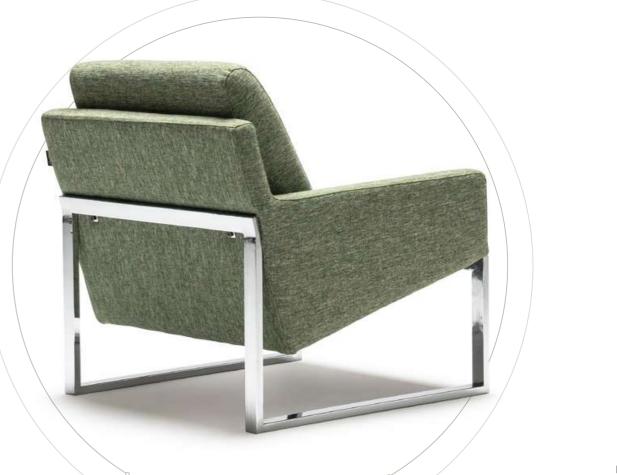

t to the modern view.

ERNA ARMCHAIR | G/W D/D Y/H ARMCHAIR | 75 CM 60 CM 103 CM KG 19 KG 0,52 m3





page 35

#### INNOVATION AT THE PINNACLE OF DESIGN

Let natural textures integrate with your home. Dazzling attractive. The product boldly displays the magnificent harmony with its noble stance.

AFFORI ARMCHAIR | G/W D/D Y/H 80 CM 67 CM 105 CM













page **39** 



## BROCK

A seat exhilarating prepared according to your taste, also adds to your comfort and convenience, friendly atmosphare next to the modern view.



BROCK | G/W D/D Y/H ARMCHAIR | 76 CM 55 CM 120 CM







## DUBLIN

It is a flawless collection with its unique texture, elegant covers, and metallic details unique to the collection.

 DUBLIN
 G/W
 D/D
 Y/H

 ARMCHAIR
 77 CM
 65 CM
 104 CM

O KG 17,6 KG € 0,57 m3









page 43

## Saba

 SABA
 G/W
 D/D
 Y/H

 ARMCHAIR
 77 CM
 74 CM
 70 CM





## **MINELLA**

With its plump structure, soft texture and seating design, it maximizes the comfort you seek in your living space.

MINELLA | G/W D/D Y/H ARMCHAIR | 70 CM 60 CM 98 CM

O KG 16,5 KG 0,47 m3







The most pretentious aspect of forms with its delicately designed details. Rising from the harmony of timber. Gift Collection is the real beauty of your house.





MINELLA SML | G/W D/D Y/H ARMCHAIR | 71 CM 75 CM 82 CM



A seat exhilarating prepared according to your taste, also adds to your comfort and convenience, friendly atmosphare next to the modern view.



page

46













#### Manna Armhair

Let natural textures integrate with your home. Dazzling attractive. The product boldly displays