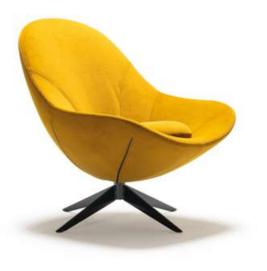

### DELICATE DESIGN **THAT INVITES YOU IN**

page

8

BARONA | G/W D/D Y/H ARMCHAIR | 76 CM 80 CM 113 CM

innovation designed for those looking for different

Combining aesthetics with useful details,

styles that combine originality.