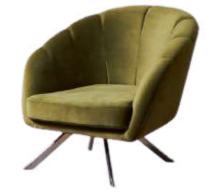

### DELICATE DESIGN **THAT INVITES YOU IN**

page

8

BARONA | G/W D/D Y/H ARMCHAIR | 76 CM 80 CM 113 CM

innovation designed for those looking for different

Combining aesthetics with useful details,

styles that combine originality.