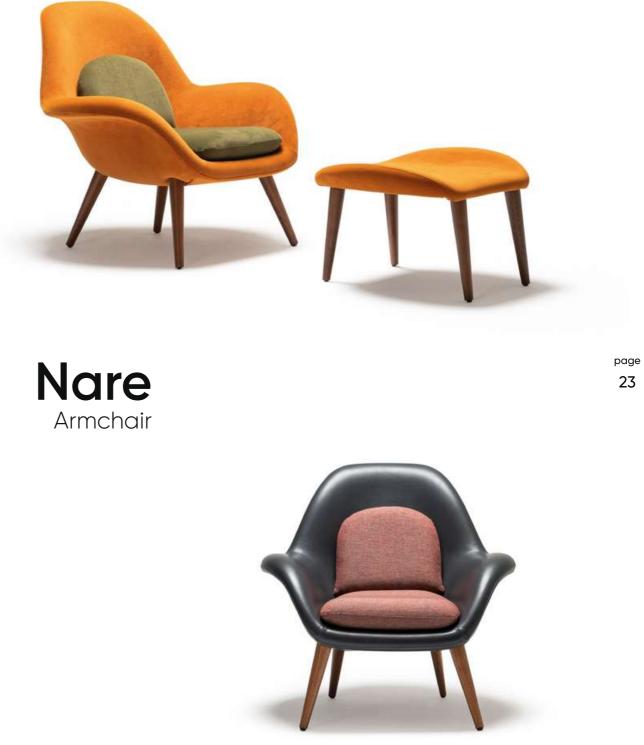

### TO YOUR HOME MODERN TOUCHES

The design, where modern and classic meet, in the most beautiful room of your home with fine aesthetic details takes its place.

Shellby Armchair

page 17

### **TO YOUR** HOME **MODERN** TOUCHES

The design, where modern and classic meet, in the most beautiful room of your home with fine aesthetic details takes its place.

O KG 13,8 KG 0,67 m3

page 24

page 25