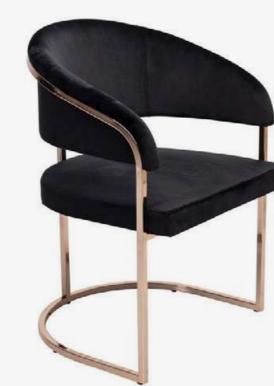

The most pretentious aspect of forms with its delicately designed details. Rising from the harmony of timber. Gift Collection is the real beauty of your house.

ASTON | G/W D/D Y/H CHAIR | 57 CM 64 CM 83 CM