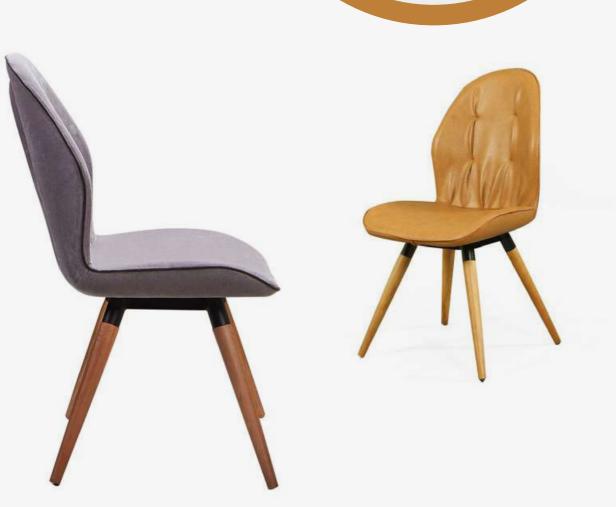

portions and confident appearance with modern, yet elegant curves thanks to its aesthetic stance!..









#### Zero Chair

Combining aesthetics with useful details, innovation designed for those looking for different styles that combine originality.









## TROY

It is a flawless collection with its unique texture, elegant covers, and metallic details unique to the collection.



G 5,9 KG € 0,25 m3

















The most pretentious aspect of forms with its delicately designed details. Rising from the harmony of timber. Gift Collection is the real beauty of your house.







65

# **ESTILO**

With trendy colors and elegant gold details with modern lines. While creating a stylish and modern atmosphere in your living rooms, it adds vitality to your home.



Q KG 5,8 KG € 0,29 m3











| AURA CHAIR               | G/W   | D/D   | Y/H   |
|--------------------------|-------|-------|-------|
|                          | 55 CM | 54 CM | 77 CM |
| A<br>KG 8,5 KG € 0,28 m3 |       |       |       |





The most pretentious aspect of forms with its delicately designed details. Rising from the harmony of timber. Gift Collection is the real beauty of your house.







ASTON | G/W D/D Y/H CHAIR | 57 CM 64 CM 83 CM



page

69





Frond

Chair

Combining aesthetics with useful details, innovation designed for those looking for different styles that combine originality.

Frond CHAIR

G/W D/D Y/H 60 CM 48 CM 87 CM



It is a flawless collection with its unique texture, elegant covers, and metallic details unique to the collection.