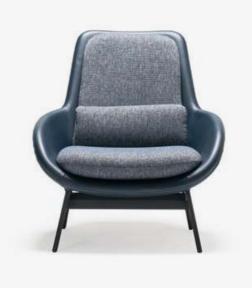

### DELICATE DESIGN **THAT INVITES YOU IN**

page

8

BARONA | G/W D/D Y/H ARMCHAIR | 76 CM 80 CM 113 CM

innovation designed for those looking for different

Combining aesthetics with useful details,

styles that combine originality.