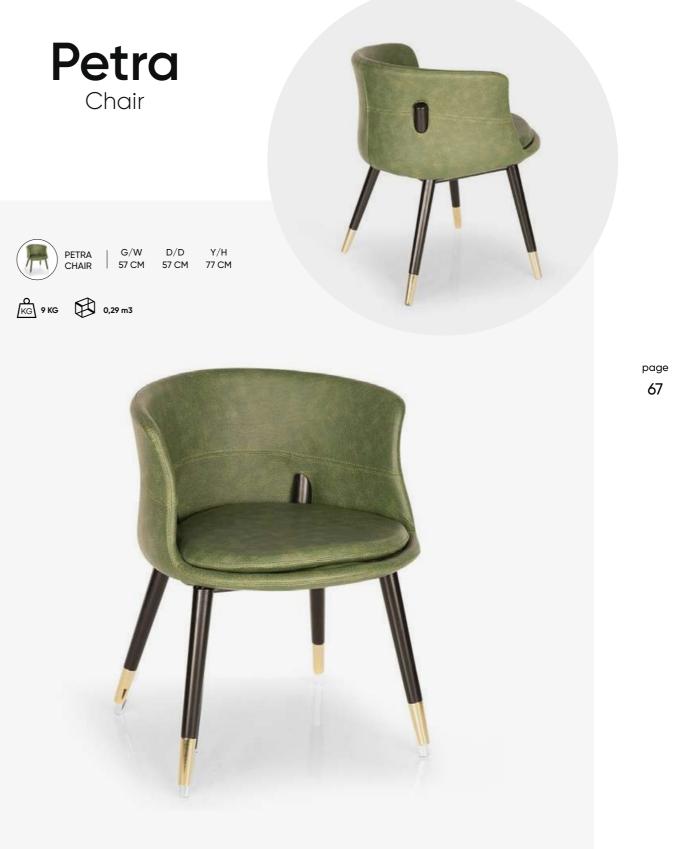

ns and confident appearance with modern, yet elegant curves thanks to its aesthetic stance!..









#### Zero Chair

Combining aesthetics with useful details, innovation designed for those looking for different styles that combine originality.









## TROY

It is a flawless collection with its unique texture, elegant covers, and metallic details unique to the collection.



G 5,9 KG € 0,25 m3

















The most pretentious aspect of forms with its delicately designed details. Rising from the harmony of timber. Gift Collection is the real beauty of your house.







65

# **ESTILO**

With trendy colors and elegant gold details with modern lines. While creating a stylish and modern atmosphere in your living rooms, it adds vitality to your home.



Q KG 5,8 KG € 0,29 m3











| AURA CHAIR               | G/W   | D/D   | Y/H   |
|--------------------------|-------|-------|-------|
|                          | 55 CM | 54 CM | 77 CM |
| A<br>KG 8,5 KG € 0,28 m3 |       |       |       |





The most pretentious aspect of forms with its delicately designed details. Rising from the harmony of timber. Gift Collection is the real beauty of your house.







ASTON | G/W D/D Y/H CHAIR | 57 CM 64 CM 83 CM



page

69





Frond

Chair

Combining aesthetics with useful details, innovation designed for those looking for different styles that combine originality.

Frond CHAIR

G/W D/D Y/H 60 CM 48 CM 87 CM



It is a flawless collection with its unique texture, elegant covers, and metallic details unique to the collection.