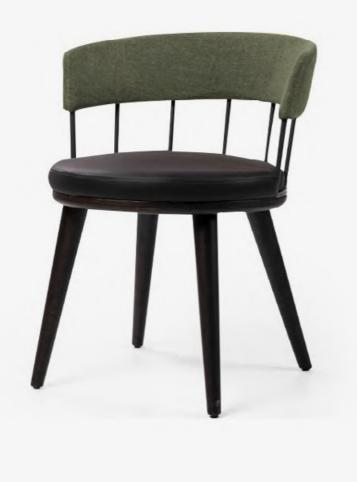

The most pretentious aspect of forms with its delicately designed details. Rising from the harmony of timber. Gift Collection is the real beauty of your house.

ASTON | G/W D/D Y/H CHAIR | 57 CM 64 CM 83 CM