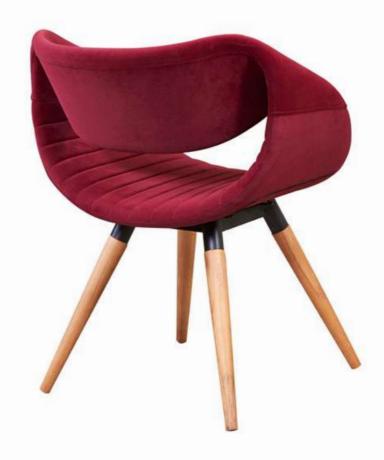

The most pretentious aspect of forms with its delicately designed details. Rising from the harmony of timber. Gift Collection is the real beauty of your house.





MINELLA SML | G/W D/D Y/H ARMCHAIR | 71 CM 75 CM 82 CM



A seat exhilarating prepared according to your taste, also adds to your comfort and convenience, friendly atmosphare next to the modern view.



page

46













#### Manna Armhair

Let natural textures integrate with your home. Dazzling attractive. The product boldly displays the magnificent harmony with its noble stance.





 MANNA
 G/W
 D/D
 Y/H

 ARMCHAIR
 150 CM
 72 CM
 84 CM

page 49





#### DIFFERENT STYLES FOR THOSE LOOKING

Combining aesthetics with useful details, innovation designed for those looking for different styles that combine originality.



page **51** 



#### Dream Chair

Revealing the stylish and elegant style you have dreamed of in your home, with its metal legs and elegant wick details, it offers a fairytale beauty in living spaces by centering comfort as well as aesthetics.



KG 8,8 KG 0,27 m3



page **53** 





A seat exhilarating prepared according to your taste, also adds to your comfort and convenience, friendly atmosphare next to the modern view.









page

56

page 57



## GORLA

Impeccable proportions and confident appearance with modern, yet elegant curves thanks to its aesthetic stance!..









#### Zero Chair

Combining aesthetics with useful details, innovation designed for those looking for different styles that combine originality.









## TROY

It is a flawless collection with its unique t