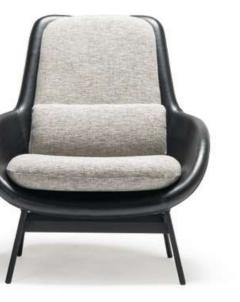

#### INNOVATION AT THE PINNACLE OF DESIGN

Let natural textures integrate with your home. Dazzling attractive. The product boldly displays the magnificent harmony with its noble stance.

AFFORI ARMCHAIR | G/W D/D Y/H 80 CM 67 CM 105 CM