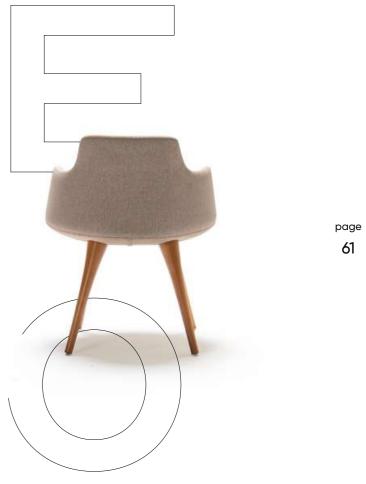

looking for different styles that combine originality.



page **51** 



#### Dream Chair

Revealing the stylish and elegant style you have dreamed of in your home, with its metal legs and elegant wick details, it offers a fairytale beauty in living spaces by centering comfort as well as aesthetics.



KG 8,8 KG 0,27 m3



page **53** 





A seat exhilarating prepared according to your taste, also adds to your comfort and convenience, friendly atmosphare next to the modern view.









page

56

page 57



## GORLA

Impeccable proportions and confident appearance with modern, yet elegant curves thanks to its aesthetic stance!..









#### Zero Chair

Combining aesthetics with useful details, innovation designed for those looking for different styles that combine originality.









## TROY

It is a flawless collection with its unique texture, elegant covers, and metallic details unique to the collection.



G 5,9 KG € 0,25 m3

















The most pretentious aspect of forms with its delicately designed details. Rising from the harmony of timber. Gift Collection is the real beauty of your house.







65

# **ESTILO**

With trendy colors and elegant gold details with modern lines. While creating a stylish and modern atmosphere in your living rooms, it adds vitality to your home.



Q KG 5,8 KG € 0,29 m3











| AURA CHAIR               | G/W   | D/D   | Y/H   |
|--------------------------|-------|-------|-------|
|                          | 55 CM | 54 CM | 77 CM |
| A<br>KG 8,5 KG € 0,28 m3 |       |       |       |





The most pretentious aspect of fo