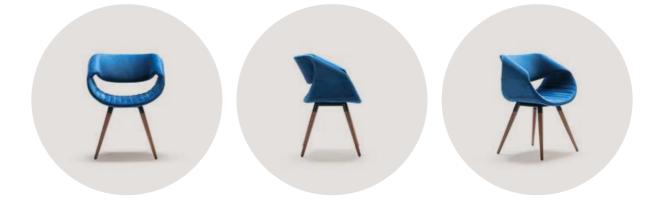

ure, soft texture and seating design, it maximizes the comfort you seek in your living space.

MINELLA | G/W D/D Y/H ARMCHAIR | 70 CM 60 CM 98 CM

O KG 16,5 KG 0,47 m3







The most pretentious aspect of forms with its delicately designed details. Rising from the harmony of timber. Gift Collection is the real beauty of your house.





MINELLA SML | G/W D/D Y/H ARMCHAIR | 71 CM 75 CM 82 CM



A seat exhilarating prepared according to your taste, also adds to your comfort and convenience, friendly atmosphare next to the modern view.



page

46













#### Manna Armhair

Let natural textures integrate with your home. Dazzling attractive. The product boldly displays the magnificent harmony with its noble stance.





 MANNA
 G/W
 D/D
 Y/H

 ARMCHAIR
 150 CM
 72 CM
 84 CM

page 49





#### DIFFERENT STYLES FOR THOSE LOOKING

Combining aesthetics with useful details, innovation designed for those looking for different styles that combine originality.



page **51** 



#### Dream Chair

Revealing the stylish and elegant style you have dreamed of in your home, with its metal legs and elegant wick details, it offers a fairytale beauty in living spaces by centering comfort as well as aesthetics.



KG 8,8 KG 0,27 m3



page **53** 





A seat exhilarating prepared according to your taste, also adds to your comfort and convenience, friendly atmosphare next to the modern view.









page

56

page 57



## GORLA

Impeccable proportions and confident appearance with modern, yet elegant curves thanks to its aesthetic stance!..









#### Zero Chair

Combining aesthetic