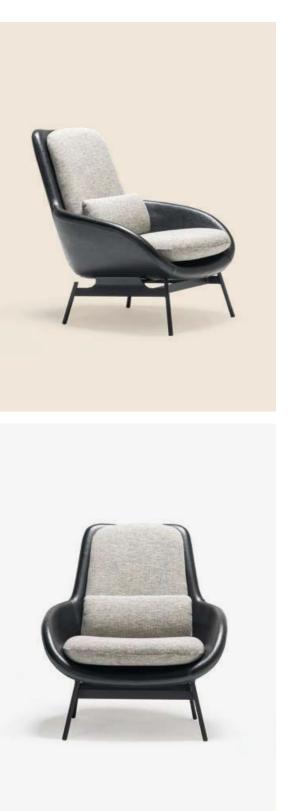

### DELICATE DESIGN **THAT INVITES YOU IN**

page

8

BARONA | G/W D/D Y/H ARMCHAIR | 76 CM 80 CM 113 CM

innovation designed for those looking for different

Combining aesthetics with useful details,

styles that combine originality.