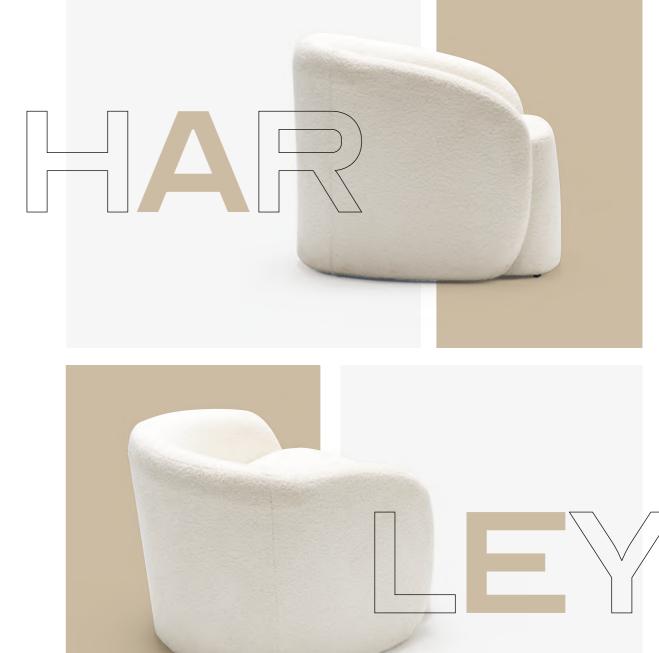

#### MODERN LINES PASTEL COLORS

With its plump structure, soft texture and seating design, it maximizes the comfort you seek in your living space.

O KG 16 KG 0,44 m3

**Beetle** Armchair