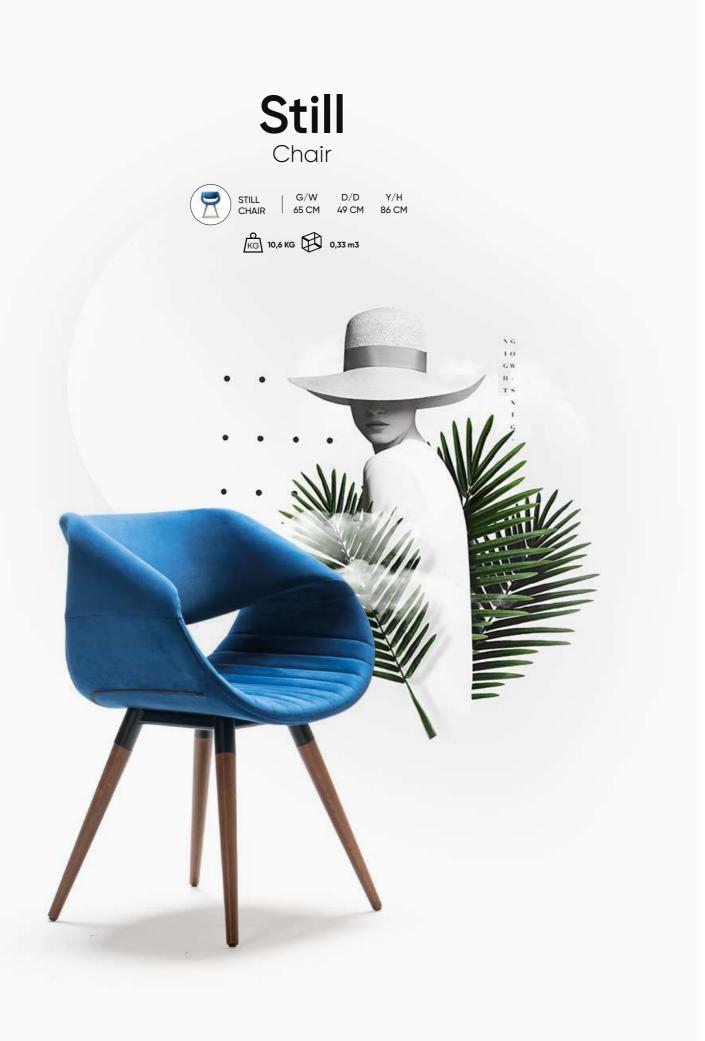

cture, soft texture and seating design, it maximizes the comfort you seek in your living space.

MINELLA | G/W D/D Y/H ARMCHAIR | 70 CM 60 CM 98 CM

O KG 16,5 KG 0,47 m3







The most pretentious aspect of forms with its delicately designed details. Rising from the harmony of timber. Gift Collection is the real beauty of your house.





MINELLA SML | G/W D/D Y/H ARMCHAIR | 71 CM 75 CM 82 CM



A seat exhilarating prepared according to your taste, also adds to your comfort and convenience, friendly atmosphare next to the modern view.



page

46













#### Manna Armhair

Let natural textures integrate with your home. Dazzling attractive. The product boldly displays the magnificent harmony with its noble stance.





 MANNA
 G/W
 D/D
 Y/H

 ARMCHAIR
 150 CM
 72 CM
 84 CM

page 49





#### DIFFERENT STYLES FOR THOSE LOOKING

Combining aesthetics with useful details, innovation designed for those looking for different styles that combine originality.



page **51** 



#### Dream Chair

Revealing the stylish and elegant style you have dreamed of in your home, with its metal legs and elegant wick details, it offers a fairytale beauty in living spaces by centering comfort as well as aesthetics.



KG 8,8 KG 0,27 m3



page **53** 





A seat exhilarating prepared according to your taste, also adds to your comfort and convenience, friendly atmosphare next to the modern view.









page

56

page 57



## GORLA

Impeccable proportions and confident appearance with modern, yet elegant curves thanks to its aesthetic stance!..









#### Zero Chair

Combining aesthet