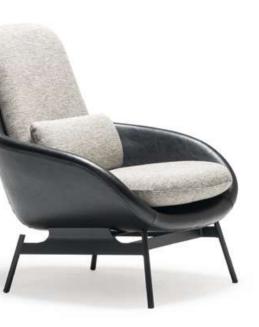

#### INNOVATION AT THE PINNACLE OF DESIGN

Let natural textures integrate with your home. Dazzling attractive. The product boldly displays the magnificent harmony with its noble stance.

AFFORI ARMCHAIR | G/W D/D Y/H 80 CM 67 CM 105 CM