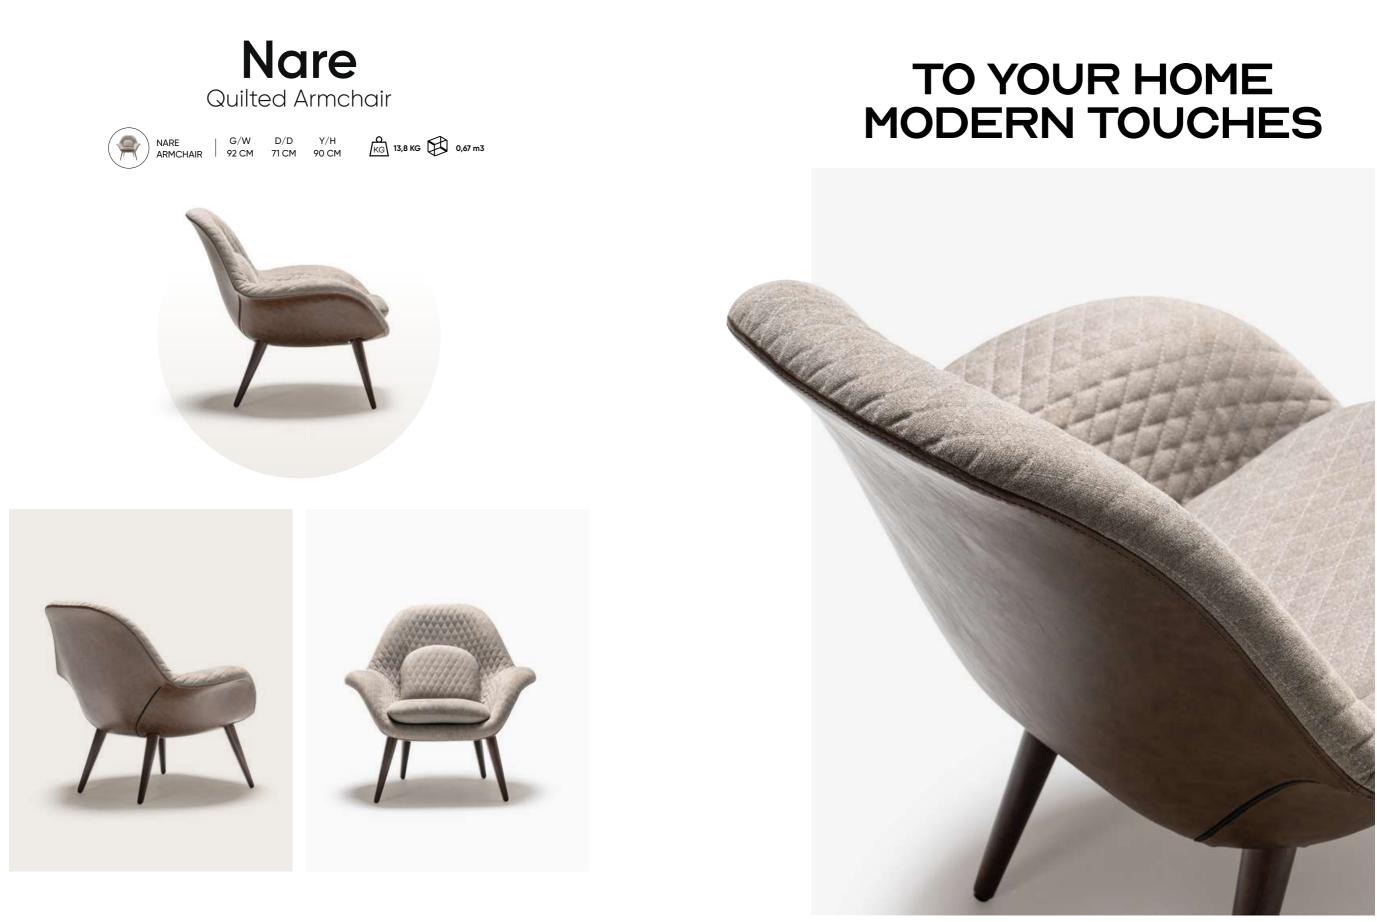

### TO YOUR HOME MODERN TOUCHES

The design, where modern and classic meet, in the most beautiful room of your home with fine aesthetic details takes its place.

Shellby Armchair

page 17

### **TO YOUR** HOME **MODERN** TOUCHES

The design, where modern and classic meet, in the most beautiful room of your home with fine aesthetic details takes its place.

O KG 13,8 KG 0,67 m3

page 24

page 25