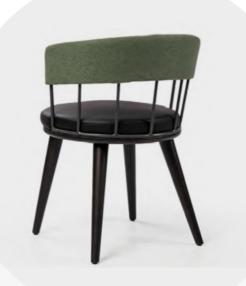

les that combine originality.









## TROY

It is a flawless collection with its unique texture, elegant covers, and metallic details unique to the collection.



G 5,9 KG € 0,25 m3

















The most pretentious aspect of forms with its delicately designed details. Rising from the harmony of timber. Gift Collection is the real beauty of your house.







65

# **ESTILO**

With trendy colors and elegant gold details with modern lines. While creating a stylish and modern atmosphere in your living rooms, it adds vitality to your home.



Q KG 5,8 KG € 0,29 m3











| AURA CHAIR               | G/W   | D/D   | Y/H   |
|--------------------------|-------|-------|-------|
|                          | 55 CM | 54 CM | 77 CM |
| A<br>KG 8,5 KG € 0,28 m3 |       |       |       |





The most pretentious aspect of forms with its delicately designed details. Rising from the harmony of timber. Gift Collection is the real beauty of your house.







ASTON | G/W D/D Y/H CHAIR | 57 CM 64 CM 83 CM



page

69





Frond

Chair

Combining aesthetics with useful details, innovation designed for those looking for different styles that combine originality.

Frond CHAIR

G/W D/D Y/H 60 CM 48 CM 87 CM



It is a flawless collection with its unique texture, elegant covers, and metallic details unique to the collection.