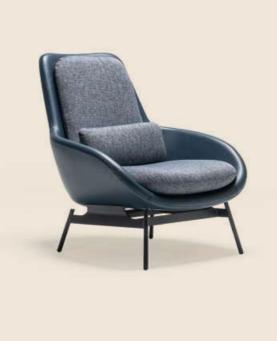

### DELICATE DESIGN **THAT INVITES YOU IN**

page

8

BARONA | G/W D/D Y/H ARMCHAIR | 76 CM 80 CM 113 CM

innovation designed for those looking for different

Combining aesthetics with useful details,

styles that combine originality.