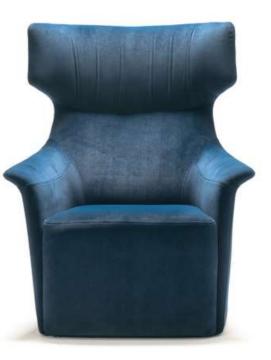

## YOUR PERSONALITY REFLECTIVE DETAIL

A seat exhilarating prepared according to your taste, also adds to your comfort and convenience, friendly atmosphare next to the modern view.









page 5

#### YOUR PERSONALITY **REFLECTIVE DETAIL**





page 7

### DELICATE DESIGN **THAT INVITES YOU IN**



page

8







BARONA | G/W D/D Y/H ARMCHAIR | 76 CM 80 CM 113 CM

innovation designed for those looking for different



Combining aesthetics with useful details,

styles that combine originality.







page 9

#### **DELICATE DESIGN** THAT INVITES YOU IN







page 11





page 13

#### MAKE ROOM FOR INNOVATION IN YOUR HOME





page 15

### TO YOUR HOME MODERN TOUCHES

The design, where modern and classic meet, in the most beautiful room of your home with fine aesthetic details takes its place.







Shellby Armchair



page 17



### A PERFECT PLACE TO TAKE A MOMENT

The most pretentious aspect of forms with its delicately designed details. Rising from the harmony of t