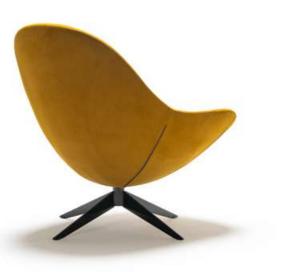

### DELICATE DESIGN **THAT INVITES YOU IN**

page

8

BARONA | G/W D/D Y/H ARMCHAIR | 76 CM 80 CM 113 CM

innovation designed for those looking for different

Combining aesthetics with useful details,

styles that combine originality.