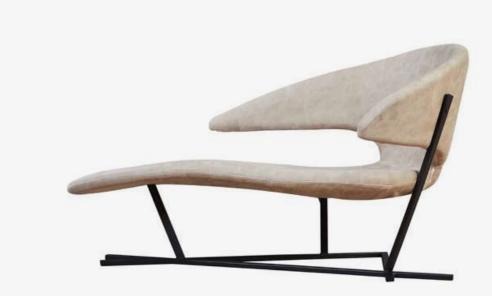

#### Manna Armhair

Let natural textures integrate with your home. Dazzling attractive. The product boldly displays the magnificent harmony with its noble stance.

 MANNA
 G/W
 D/D
 Y/H

 ARMCHAIR
 150 CM
 72 CM
 84 CM