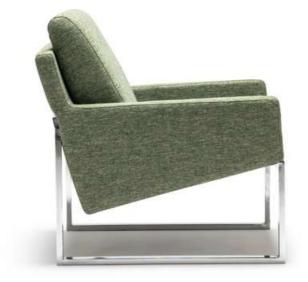

the modern view.

ERNA ARMCHAIR | G/W D/D Y/H ARMCHAIR | 75 CM 60 CM 103 CM KG 19 KG 0,52 m3





page 35

#### INNOVATION AT THE PINNACLE OF DESIGN

Let natural textures integrate with your home. Dazzling attractive. The product boldly displays the magnificent harmony with its noble stance.

AFFORI ARMCHAIR | G/W D/D Y/H 80 CM 67 CM 105 CM













page **39** 



## BROCK

A seat exhilarating prepared according to your taste, also adds to your comfort and convenience, friendly atmosphare next to the modern view.



BROCK | G/W D/D Y/H ARMCHAIR | 76 CM 55 CM 120 CM







## DUBLIN

It is a flawless collection with its unique texture, elegant covers, and metallic details unique to the collection.

 DUBLIN
 G/W
 D/D
 Y/H

 ARMCHAIR
 77 CM
 65 CM
 104 CM

O KG 17,6 KG € 0,57 m3









page 43

## Saba

 SABA
 G/W
 D/D
 Y/H

 ARMCHAIR
 77 CM
 74 CM
 70 CM





## **MINELLA**

With its plump structure, soft texture and seating design, it maximizes the comfort you seek in your living space.

MINELLA | G/W D/D Y/H ARMCHAIR | 70 CM 60 CM 98 CM

O KG 16,5 KG 0,47 m3







The most pretentious aspect of forms with its delicately designed details. Rising from the harmony of timber. Gift Collection is the real beauty of your house.





MINELLA SML | G/W D/D Y/H ARMCHAIR | 71 CM 75 CM 82 CM



A seat exhilarating prepared according to your taste, also adds to your comfort and convenience, friendly atmosphare next to the modern view.



page

46













#### Manna Armhair

Let natural textures integrate with your home. Dazzling attractive. The product boldly displays the