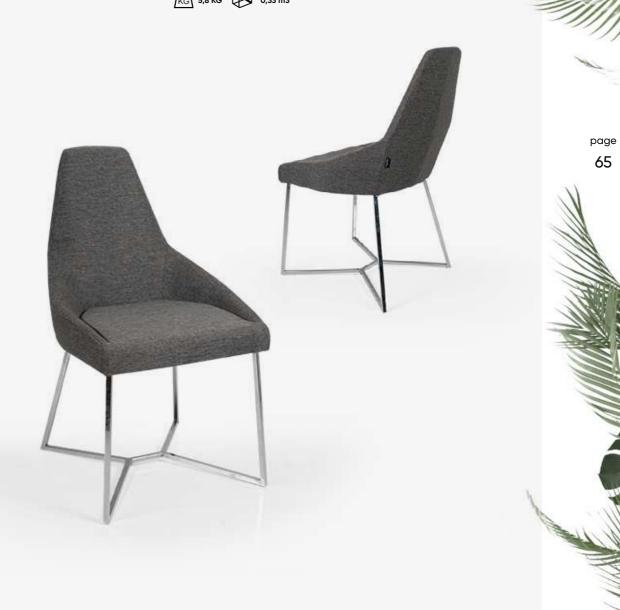

## TROY

It is a flawless collection with its unique texture, elegant covers, and metallic details unique to the collection.

G 5,9 KG € 0,25 m3

The most pretentious aspect of forms with its delicately designed details. Rising from the harmony of timber. Gift Collection is the real beauty of your house.

65