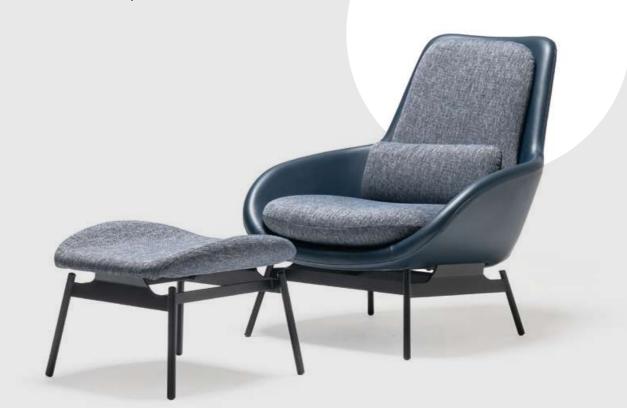

### DELICATE DESIGN **THAT INVITES YOU IN**

page

8

BARONA | G/W D/D Y/H ARMCHAIR | 76 CM 80 CM 113 CM

innovation designed for those looking for different

Combining aesthetics with useful details,

styles that combine originality.