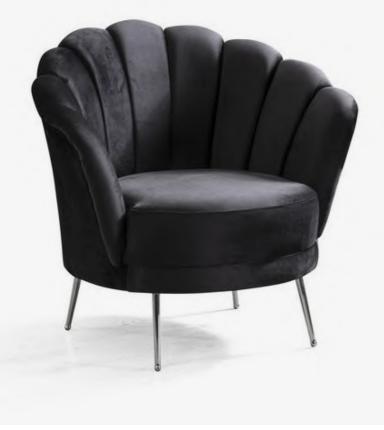

up from the center of minimal and modern... Adds elegancy to your house with the harmony of the wood and makes your life easier with practical functions.

modern









page **21** 

### **TO YOUR** HOME **MODERN** TOUCHES

The design, where modern and classic meet, in the most beautiful room of your home with fine aesthetic details takes its place.



O KG 13,8 KG 0,67 m3





page 24

page 25



### MODERN LINES PASTEL COLORS

With its plump structure, soft texture and seating design, it maximizes the comfort you seek in your living space.



ROSERIO ARMCHAIR

G/W D/D Y/H G 16,7 KG 0,53 m3







page 27



The design, where modern and classic meet, in the most beautiful room of your home with fine aesthetic details takes its place.







page **29** 







O KG 19 KG 0,80 m3













#### MODERN LINES PASTEL COLORS

With its plump structure, soft texture and seating design, it maximizes the comfort you seek in your living space.



O KG 16 KG 0,44 m3





**Beetle** Armchair









#### **ERNA**

A seat exhilarating prepared according to your taste, also adds to your comfort and convenience, friendly atmosphare next to the modern view.

ERNA ARMCHAIR | G/W D/D Y/H ARMCHAIR | 75 CM 60 CM 103 CM KG 19 KG 0,52 m3





page 35

#### INNOVATION AT THE PINNACLE OF DESIGN

Let natural textures integrate with your home. Dazzling attractive. The product boldly displays the magnificent harmony with its noble stance.

AFFORI ARMCHAIR | G/W D/D Y/H 80 CM 67 CM 105 CM













page **39** 



## BROCK

A seat exhilarating prepared according to your taste, also adds to y