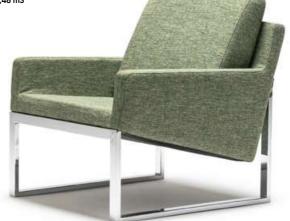

#### **ERNA**

A seat exhilarating prepared according to your taste, also adds to your comfort and convenience, friendly atmosphare next to the modern view.

ERNA ARMCHAIR | G/W D/D Y/H ARMCHAIR | 75 CM 60 CM 103 CM KG 19 KG 0,52 m3