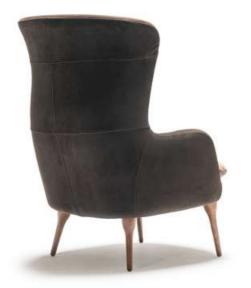

### DELICATE DESIGN **THAT INVITES YOU IN**

page

8

BARONA | G/W D/D Y/H ARMCHAIR | 76 CM 80 CM 113 CM

innovation designed for those looking for different

Combining aesthetics with useful details,

styles that combine originality.