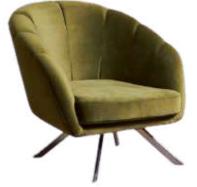

### DELICATE DESIGN **THAT INVITES YOU IN**

page

8

BARONA | G/W D/D Y/H ARMCHAIR | 76 CM 80 CM 113 CM

innovation designed for those looking for different

Combining aesthetics with useful details,

styles that combine originality.