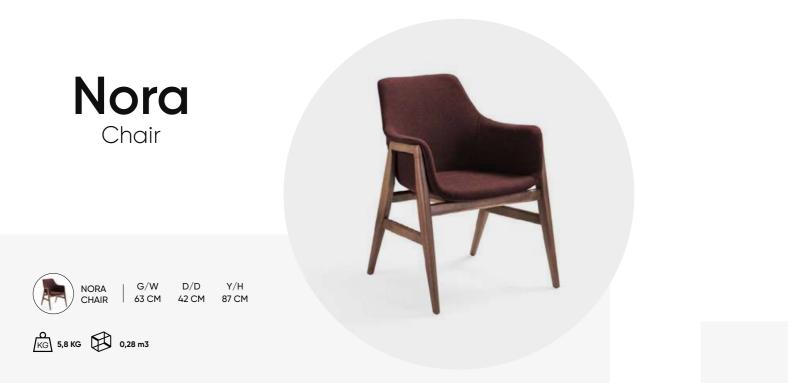

e. Dazzling attractive. The product boldly displays the magnificent harmony with its noble stance.





 MANNA
 G/W
 D/D
 Y/H

 ARMCHAIR
 150 CM
 72 CM
 84 CM

page 49





#### DIFFERENT STYLES FOR THOSE LOOKING

Combining aesthetics with useful details, innovation designed for those looking for different styles that combine originality.



page **51** 



#### Dream Chair

Revealing the stylish and elegant style you have dreamed of in your home, with its metal legs and elegant wick details, it offers a fairytale beauty in living spaces by centering comfort as well as aesthetics.



KG 8,8 KG 0,27 m3



page **53** 





A seat exhilarating prepared according to your taste, also adds to your comfort and convenience, friendly atmosphare next to the modern view.









page

56

page 57



## GORLA

Impeccable proportions and confident appearance with modern, yet elegant curves thanks to its aesthetic stance!..









#### Zero Chair

Combining aesthetics with useful details, innovation designed for those looking for different styles that combine originality.









## TROY

It is a flawless collection with its unique texture, elegant covers, and metallic details unique to the collection.



G 5,9 KG € 0,25 m3

















The most pretentious aspect of forms with its delicately designed details. Rising from the harmony of timber. Gift Collection is the real beauty of your house.







65

# **ESTILO**

With trendy colors and elegant gold details with modern lines. While creating a stylish and modern atmosphere in your living rooms, it adds vitality to your home.