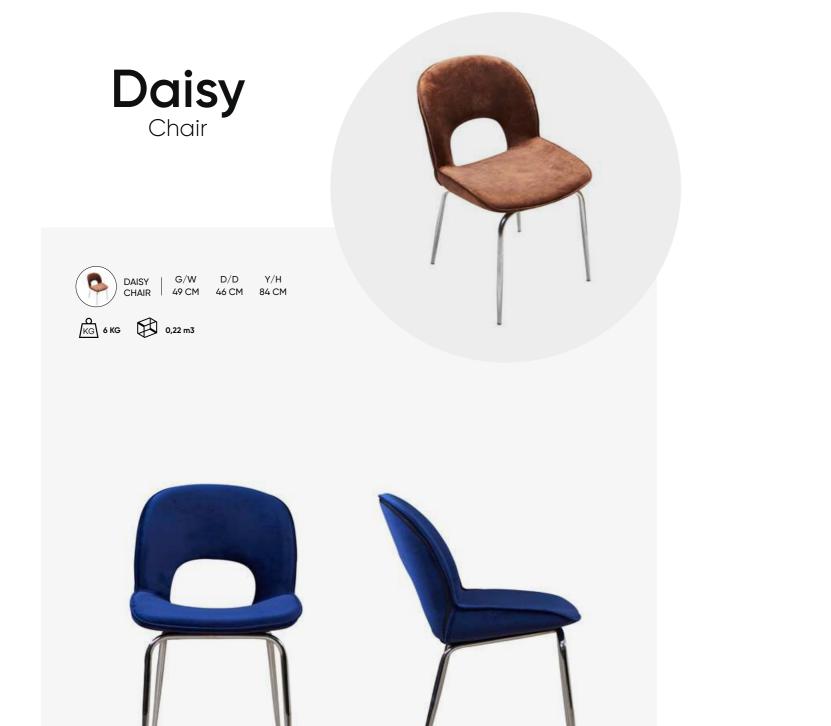

#### **ERNA**

A seat exhilarating prepared according to your taste, also adds to your comfort and convenience, friendly atmosphare next to the modern view.

ERNA ARMCHAIR | G/W D/D Y/H ARMCHAIR | 75 CM 60 CM 103 CM KG 19 KG 0,52 m3