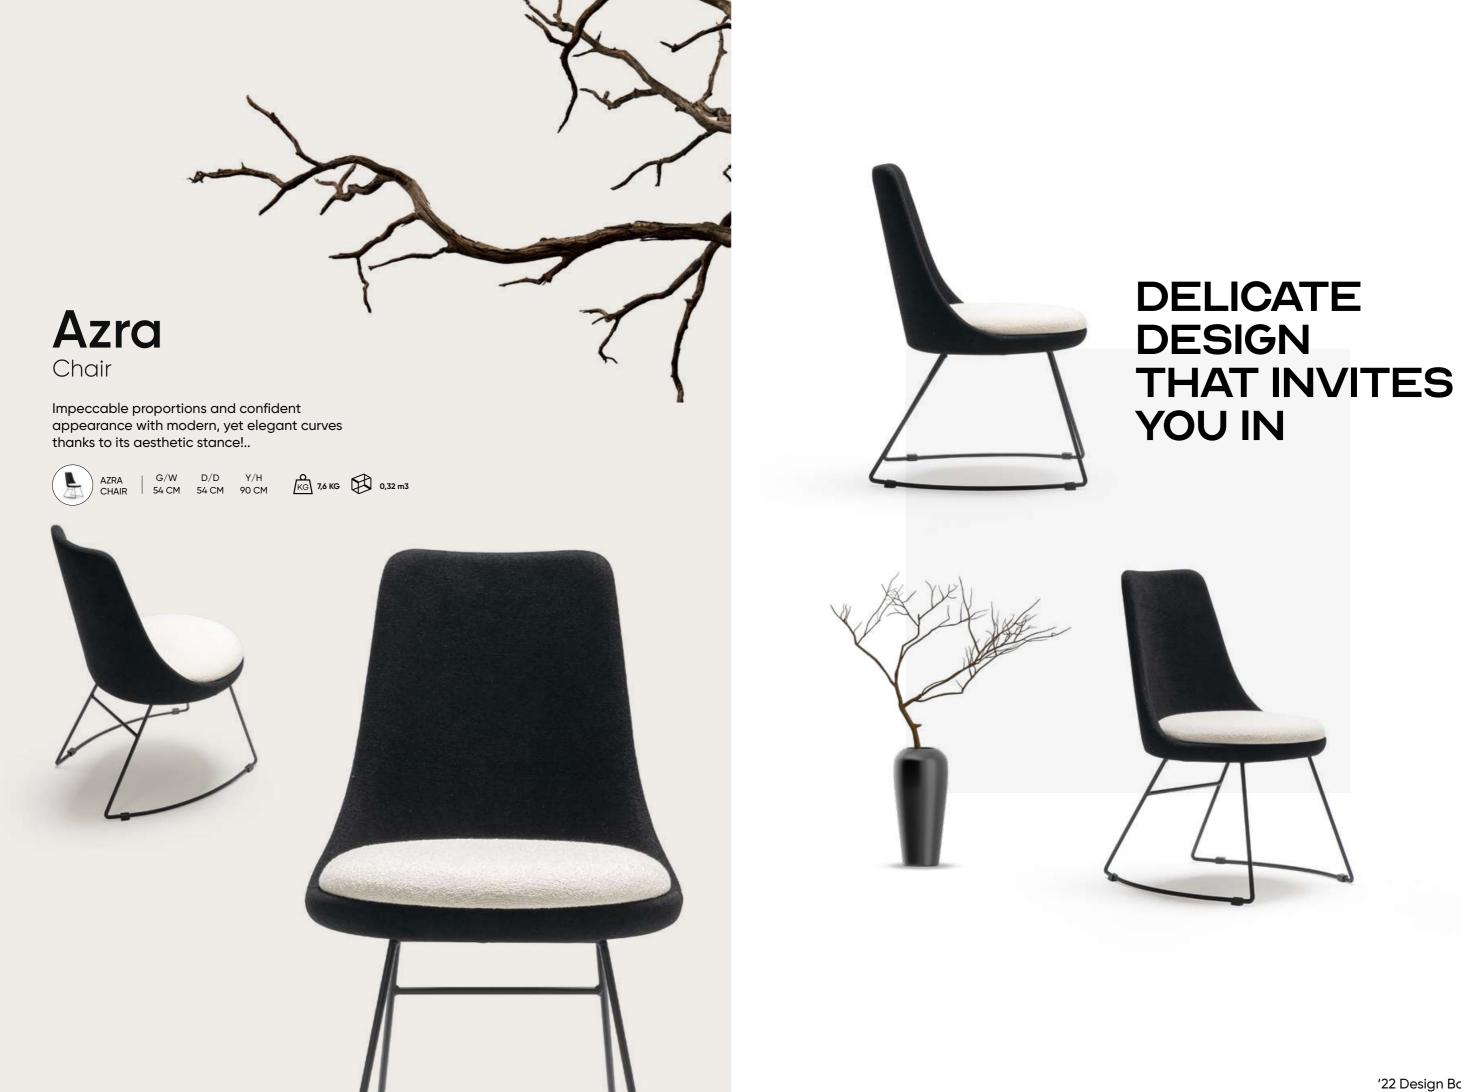

### DELICATE DESIGN **THAT INVITES YOU IN**

page

8

BARONA | G/W D/D Y/H ARMCHAIR | 76 CM 80 CM 113 CM

innovation designed for those looking for different

Combining aesthetics with useful details,

styles that combine originality.

#### **DELICATE DESIGN** THAT INVITES YOU IN

page 11

page 13