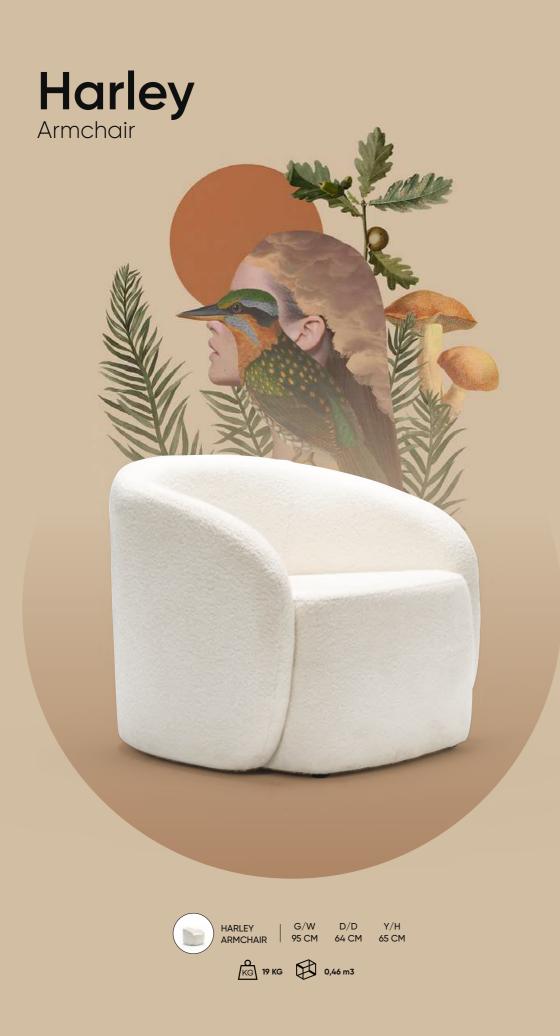

#### MODERN LINES PASTEL COLORS

With its plump structure, soft texture and seating design, it maximizes the comfort you seek in your living space.

O KG 16 KG 0,44 m3

**Beetle** Armchair