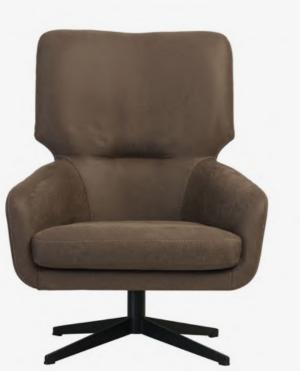

#### **ERNA**

A seat exhilarating prepared according to your taste, also adds to your comfort and convenience, friendly atmosphare next to the modern view.

ERNA ARMCHAIR | G/W D/D Y/H ARMCHAIR | 75 CM 60 CM 103 CM KG 19 KG 0,52 m3