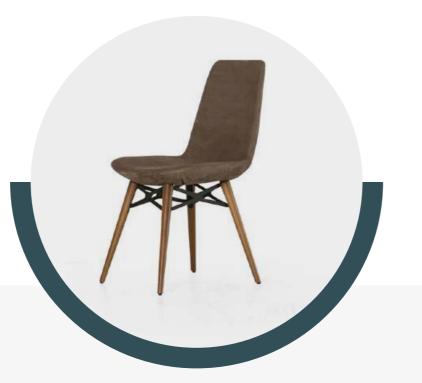

f in your home, with its metal legs and elegant wick details, it offers a fairytale beauty in living spaces by centering comfort as well as aesthetics.



KG 8,8 KG 0,27 m3



page **53** 





A seat exhilarating prepared according to your taste, also adds to your comfort and convenience, friendly atmosphare next to the modern view.









page

56

page 57



## GORLA

Impeccable proportions and confident appearance with modern, yet elegant curves thanks to its aesthetic stance!..









#### Zero Chair

Combining aesthetics with useful details, innovation designed for those looking for different styles that combine originality.









## TROY

It is a flawless collection with its unique texture, elegant covers, and metallic details unique to the collection.



G 5,9 KG € 0,25 m3

















The most pretentious aspect of forms with its delicately designed details. Rising from the harmony of timber. Gift Collection is the real beauty of your house.







65

# **ESTILO**

With trendy colors and elegant gold details with modern lines. While creating a stylish and modern atmosphere in your living rooms, it adds vitality to your home.



Q KG 5,8 KG € 0,29 m3











| AURA CHAIR               | G/W   | D/D   | Y/H   |
|--------------------------|-------|-------|-------|
|                          | 55 CM | 54 CM | 77 CM |
| A<br>KG 8,5 KG € 0,28 m3 |       |       |       |





The most pretentious aspect of forms with its delicately designed details. Rising from the harmony of timber. Gift Collection is the real beauty of your house.







ASTON | G/W D/D