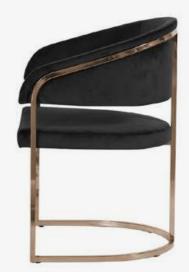

The most pretentious aspect of forms with its delicately designed details. Rising from the harmony of timber. Gift Collection is the real beauty of your house.

ASTON | G/W D/D Y/H CHAIR | 57 CM 64 CM 83 CM